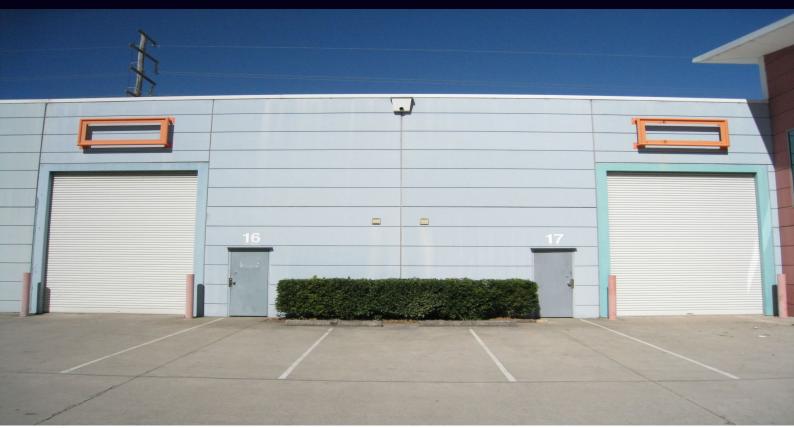

### WELL PRESENTED WAREHOUSE IN MODERN COMPLEX

Don't miss a rare opportunity to secure this modern high clearance warehouse in the landmark Kirrawee Business Centre.

- Clear span high clearance warehouse
- Container height roller door
- Amenities & kitchenette
- 3 phase power
- Easy level access
- 2 designated parking spaces
- Flexible zoning will suit many uses.