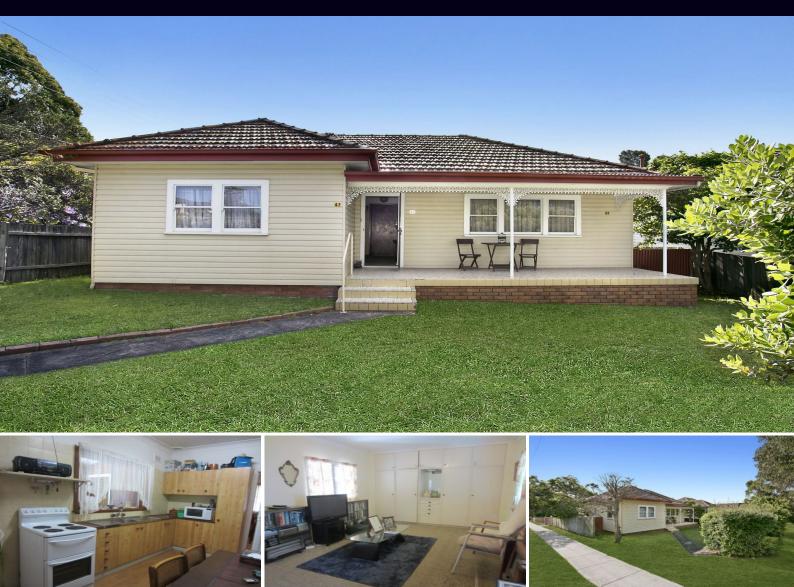

## 47 Woolooware Road Woolooware NSW

## Pet Friendly Home on Large Level Yard

- Combined living dining room
- Separate kitchen with electric cooking
- Three large bedrooms with built-in robe in main
- Bathroom with separate bath and shower
- Internal laundry
- Small sunroom
- Lock up garage plus covered carport
- Additional off street parking
- Huge level enclosed yard

Pets are permitted at this property

For further details &/or an inspection please call Jodie and the team at Brookes Partners on 0413 447 299 or 9546 8666.

: House

Date Available: Wednesday, 9th March 2016