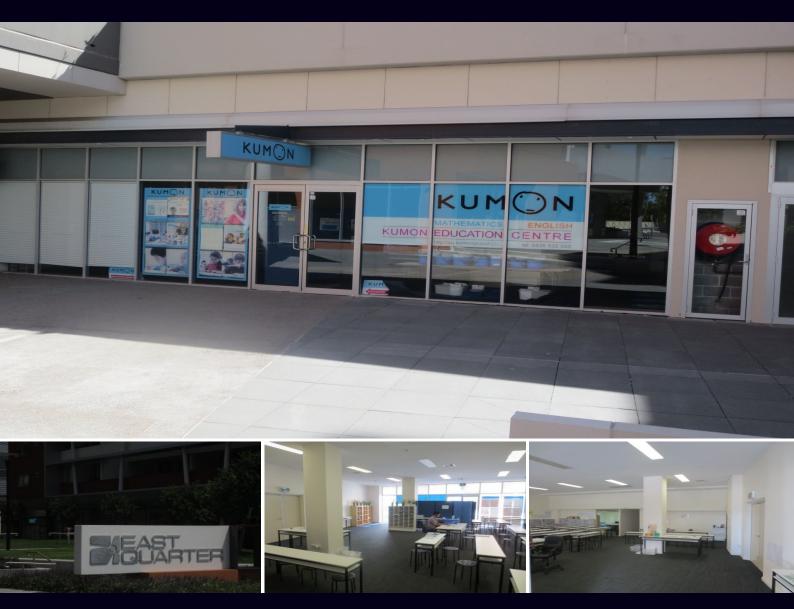

## Prime Retail/Office Space available in East Quarter Hurstville

This retail plaza is just off the busy main strip of Forest Rd Hurstville. East Quarter Place is a short walk to Hurstville & Allawah Train Stations, Hurstville Bus Interchange, Westfield Hurstville, Hurstville Central, and retail strip shops in Hurstville City Centre.

With approximately over 500 plus apartments and many neighbouring developments to compliment, This opportunity for any business operator it is definitely one to look out for.

The shop has included separate internal toilets. This space caters for Al-fresco outdoor dining opportunity. Easily accessible basement car parking for customers, 7 day and night trading environment.