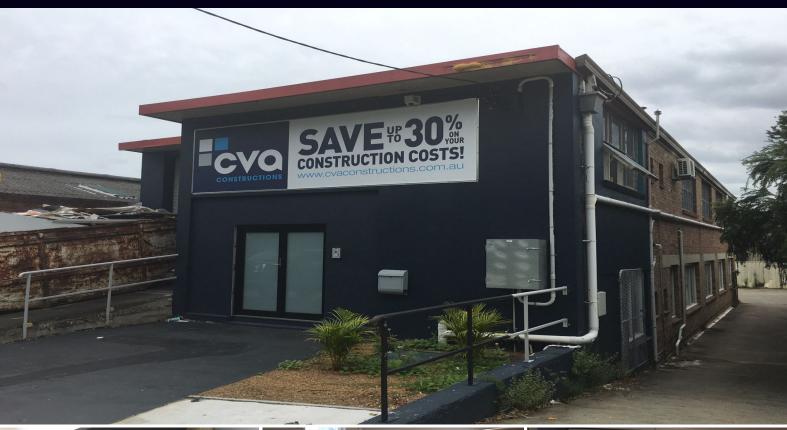

## **BOUNDARY ROAD LOCATION**

Modern ground floor office and showroom plus warehouse and useful rear yard/parking area. The office has board room, open office plan, work area and file storage cabinets. The warehouse has three phase power and roller shutter entry.

- Available now
- Cheap rental
- Excellent location close to main roads
- Showroom/office/warehouse/yard

Type : Industrial Building Size: 145 sqm Land Size : 150 sqm

View: https://www.brookes.net.au/lease/nsw/st-