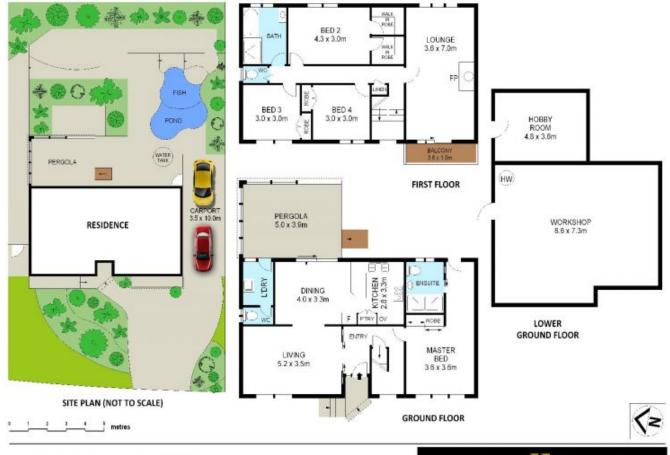

Nestled peacefully in one of Heathcote's most highly sought enclaves and only moments to local schools, shops, cafes, restaurants & train station.

- A selection of formal & informal living and dining areas
- Generous size bedrooms all with walk-in or built-in robes
- Master bedroom with private ensuite
- Spacious kitchen with gas cooking
- Complete bathroom, separate toilet, air conditioning & fireplace
- Covered alfresco entertaining area
- Huge workshop plus additional hobby or cellar room
- Wide block of over 17.9 metres