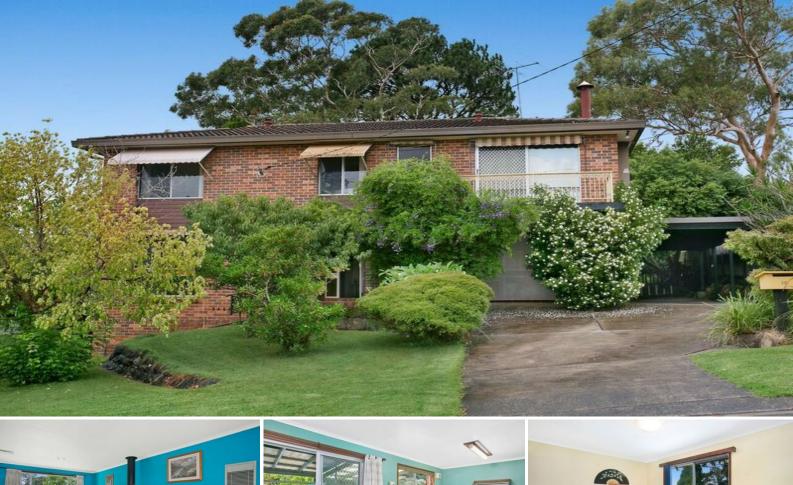

## WELL PRESENTED HOME WITH ELEVATED NATIONAL PARK VIEWS

Filled with character and charm and boasting an array of various formal and informal living spaces, this much loved family home offers generous proportions, a versatile layout and sweeping views over the National Park.

Nestled peacefully in one of Heathcote's most highly sought enclaves and only moments to local schools, shops, cafes, restaurants & train station.

- A selection of formal & informal living and dining areas
- Generous size bedrooms all with walk-in or built-in robes
- Master bedroom with private ensuite
- Spacious kitchen with gas cooking
- Complete bathroom, separate toilet, air conditioning & fireplace
- Covered alfresco entertaining area
- Huge workshop plus additional hobby or cellar room
- Wide block of over 17.9 metres