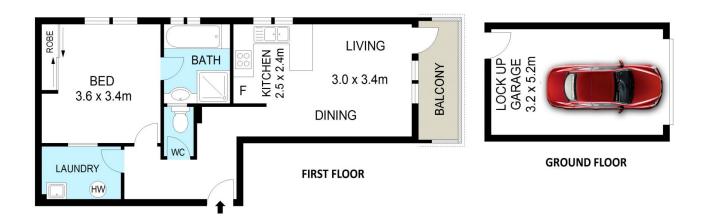

- Well-maintained kitchen with plenty of bench and cupboard space
- New quality timber flooring
- Freshly painted through out, feature high ceilings
- Oversized main bedroom with built-in wardrobes
- Spacious internal laundry including storage provisions
- Sun-drenched West facing balcony
- Complete bathroom plus separate toilet
- Scope to add value and your own personal touches
- Oversized single lock-up garage with internal access
- Short stroll to schools, cafes and transport

## **Brookes Partners**

m:

o: 9546 8666

e: sales@brookes.net.au

0 1 2 3 4 5 metres

N

Plans shown are for marketing presentation purposes and are not part of any legal document. Subject to errors, inaccuracies and it should not be used as sole and accurate reference.