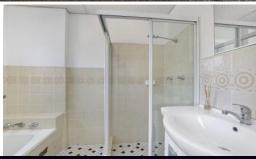

- Well-maintained kitchen with plenty of bench and cupboard space
- New quality timber flooring
- Freshly painted through out, feature high ceilings
- Oversized main bedroom with built-in wardrobes
- Spacious internal laundry including storage provisions
- Sun-drenched West facing balcony
- Complete bathroom plus separate toilet
- Scope to add value and your own personal touches
- Oversized single lock-up garage with internal access
- Short stroll to schools, cafes and transport