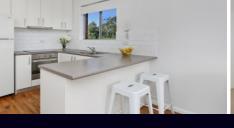

- Well-maintained kitchen with plenty of bench and cupboard space
- New quality timber flooring
- Freshly painted through out, feature high ceilings
- Oversized main bedroom with built-in wardrobes
- Spacious internal laundry including storage provisions
- Sun-drenched West facing balcony
- Complete bathroom plus separate toilet
- Scope to add value and your own personal touches
- Oversized single lock-up garage with internal access
- Short stroll to schools, cafes and transport