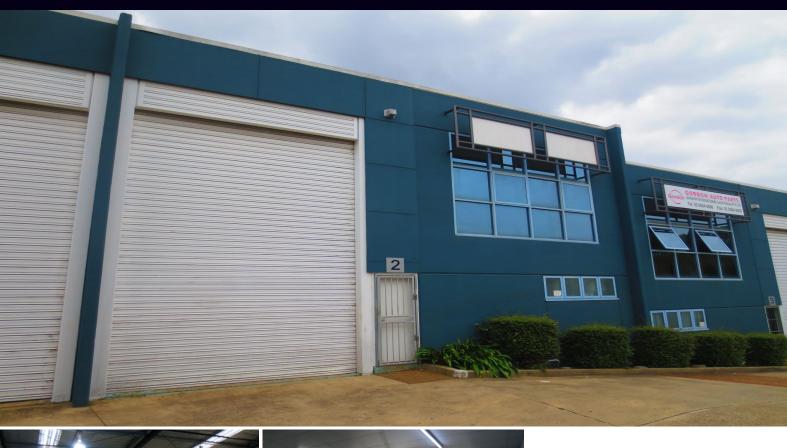

## **Peakhurst**

## MODERN WAREHOUSE IN LANDMARK COMPLEX

Ultra modern warehouse and office in the landmark Peakhurst Business Centre.

Set conveniently within near proximity to main arterial roads, CBD's Airports and Sea Terminals the property would suit a wide variety of uses.

- High clearance clearspan warehouse
- Formal office / showroom area
- Separate amenities including shower recess
- Kitchenette & 3 phase power
- Flexible zoning will suit many uses
- Own designated parking
- Security complex opposite golf course
- Prominent corner development