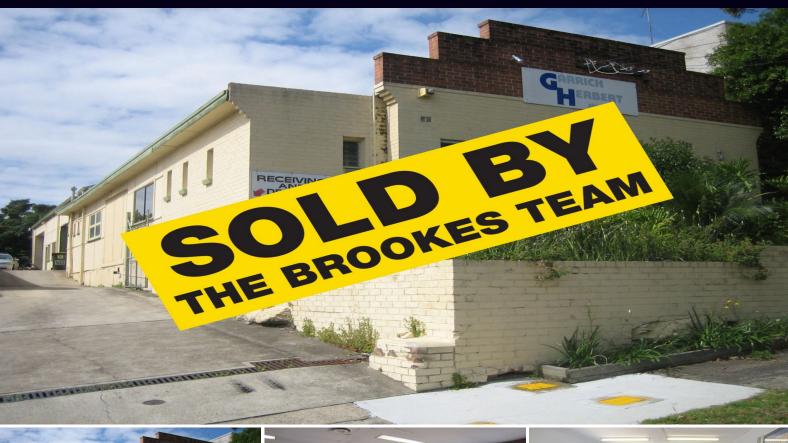

## FREE STANDING FACTORY

Rare opportunity to secure this freestanding factory situated in the heart of the Peakhurst/Mortdale Industrial precinct.

- Clearspan factory area
- Formal office, reception &/or showroom area
- Internal lunchroom & amenities
- 3 phase power
- Flexible zoning will suit many uses
- Suit owners & investors

For further details &/or an inspection please call the team at Brookes Partners on 9546 8666.

Type : Industrial Building Size: 366 sqm Land Size : 697 sqm

View: https://www.brookes.net.au/sale/nsw/st-g

eorge/mortdale/commercial/industrial/575