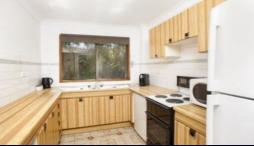

## **Quality North Facing Unit**

Set on the second level of this popular complex right on the doorstep of Kirrawee's convenient amenities

- Neat timber laminate kitchen with pantry, ample bench space and plumbing for a dishwasher
- Large combined lounge and dining room is freshly painted with new light fittings
- Private North facing undercover balcony with room to entertain
- Two double bedrooms with new timber venetian blinds and built in robes
- Main bathroom featuring separate bath and shower, the toilet is also separately located
- Other features include an internal laundry, large linen closet, security access, huge common grassed field for exclusive use of the complex's residents and best of all two separate lock up garages!