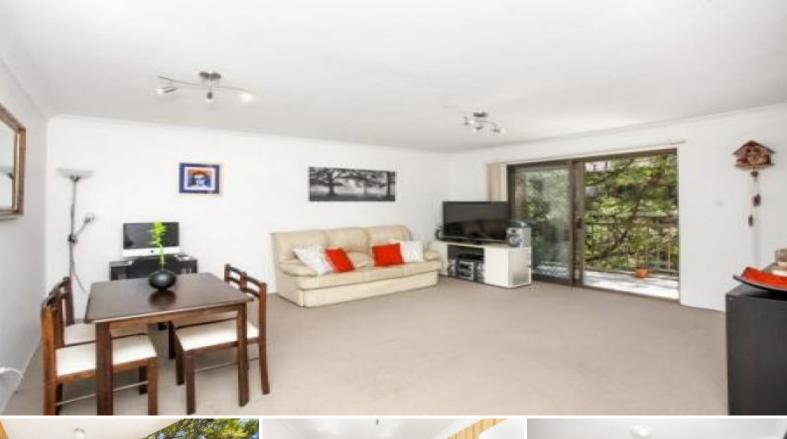

## **Quality North Facing Unit**

Set on the second level of this popular complex right on the doorstep of Kirrawee's convenient amenities

- Neat timber laminate kitchen with pantry, ample bench space and plumbing for a dishwasher
- Large combined lounge and dining room is freshly painted with new light fittings
- Private North facing undercover balcony with room to entertain
- Two double bedrooms with new timber venetian blinds and built in robes
- Main bathroom featuring separate bath and shower, the toilet is also separately located
- Other features include an internal laundry, large linen closet, security access, huge common grassed field for exclusive use of the complex's residents and best of all two separate lock up garages!