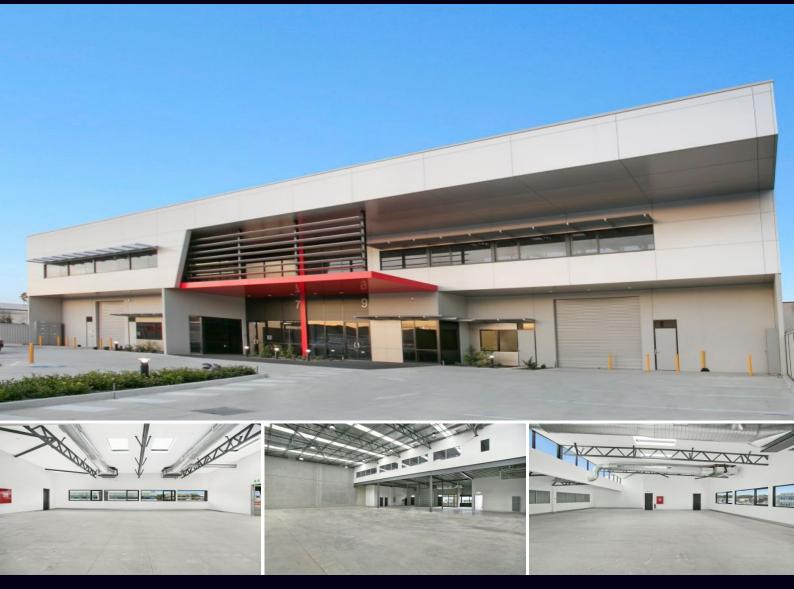

## BRAND NEW LANDMARK WAREHOUSE AND OFFICE FACILITY

This brand new first class corporate industrial warehouse, office and showroom facility is set prominently within Sutherland Shire's premier and latest industrial estate offerings.

## Features include

- One of Sutherland Shire's finest warehouse & office facilities
- Ideal corporate headquarters
- Exceptional design and quality inclusions throughout
- High clearance (up to 8 metres) clearspan warehouse
- Formal office and showroom accommodation
- Commercial (disable use) grade lift

Type : Industrial Building Size: 1007 sqm

View : https://www.brookes.net.au/lease/nsw/sut

herland/taren-point/commercial/industrial/

5756621