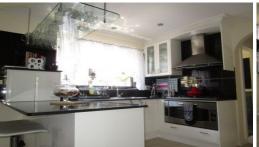

## Featuring:

- 3 Large bedrooms with mirrored built-ins
- Ensuite in main
- 3 Bathrooms including a spa bath
- Gourmet kitchen with gas appliances
- Double garage with internal access
- Internal laundry
- Private sun drenched yard, pets are subject to application