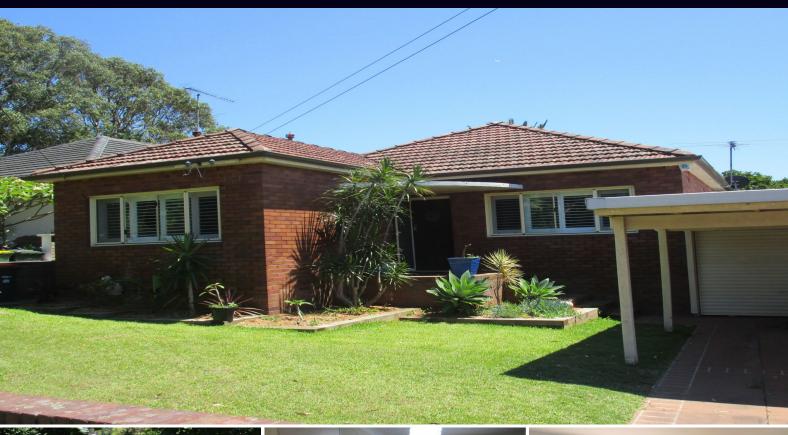

61 Burraneer Bay Road Woolooware NSW

## Lovely pet friendly family home in central location

Large open plan living and dining room

Stylish open plan kitchen with electric cooking, dishwasher and plenty of cupboard space

Three spacious bedrooms with built-in robes in two Two separate bathrooms with linen storage in main

External laundry

Lock up garage plus carport

Lovely entertaining deck with outdoor furniture

Private rear garden with childrens play equipment if required

Polished floorboards throughout

Five minute walk to station, ten minute walk to beach & parks