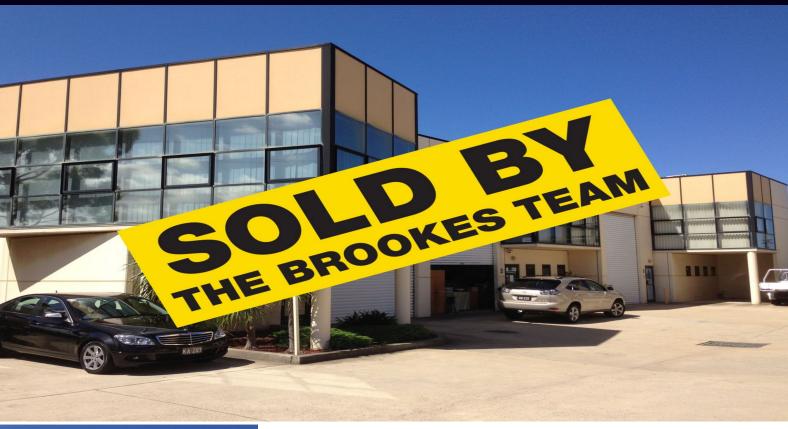

## **SOLD BY THE TEAM AT BROOKES PARTNERS**

Set in Kirrawee's most highly sought locations opposite Bunnings Hardware, only metres to the Princes Highway and amongst major car dealerships and the landmark auto plaza. This modern warehouse and office is in a boutique complex of 6 only won't last.

- Modern warehouse with container height
- Formal office/showroom
- Additional storage mezzanine area
- 3 phase power
- Separate amenities plus kitchenette
- Own parking
- Easy level access
- Security complex
- Suit owners & investors
- Prime location with high exposure