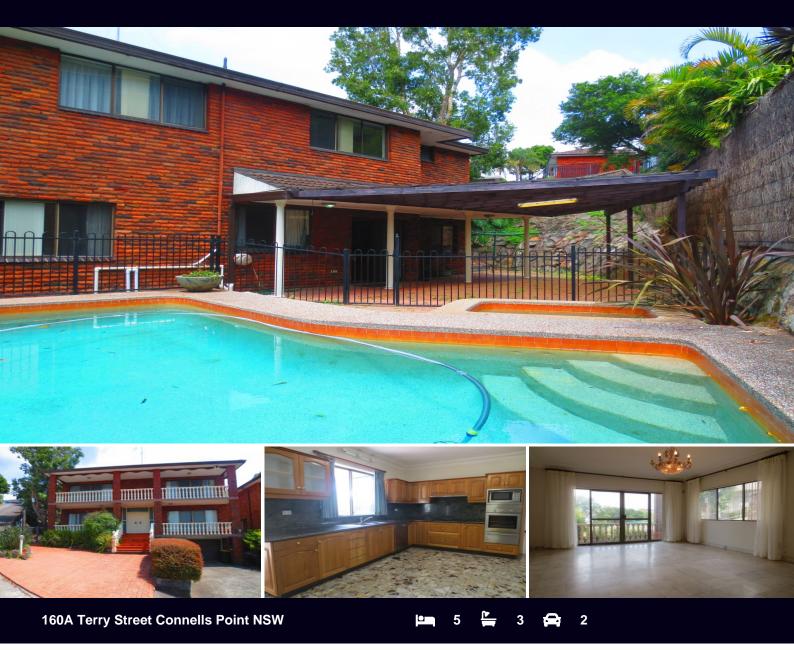

## **IMPRESSIVE FAMILY HOME**

This family home is prominently located in the desirable family friendly location of Connells Point. Situated perfectly with stunning waters views of Connells Bay

Features Include:

- Gourmet kitchen with marble finishes and stainless steel appliances
- Formal and informal living and dining areas
- Generous bedrooms each with built-ins, main with private en-suite and walk-in robe
- Stunning waters views of Connells Bay
- Alfresco undercover entertaining area
- Sparkling private in-ground swimming pool with separate Jacuzzi
- Double automatic lock up garage with internal access
- Ducted air conditioning throughout and home security system
- Only a moments' walk to schools and public transport.