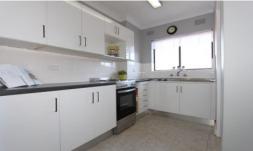

Generous open plan living and renovated interior
Huge open plan lounge dining areas
Renovated kitchen with stainless steel appliances
Two generous bedrooms one with built-in robe
Modern bathroom with bathtub
Entertainer's balcony that enjoys the view all day
Internal Laundry
Lock up garage
Well maintained and centrally located security apartment
Swimming pool in the complex