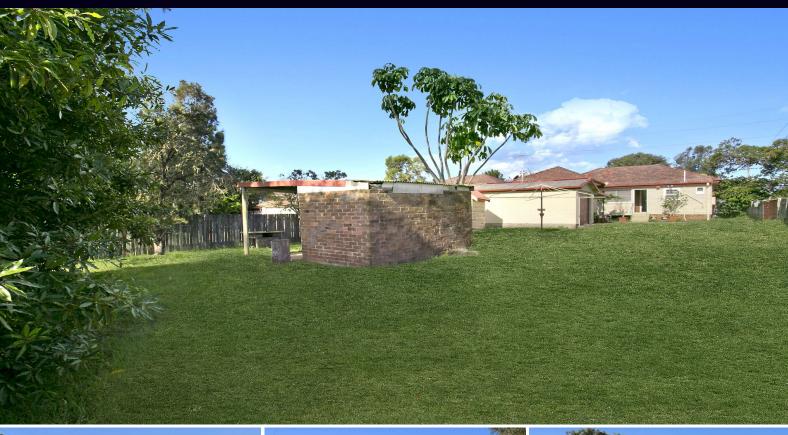

## PRIME RESIDENTIAL DEVELOPMENT SITE

- Suit multi dwelling housing, seniors housing, dual occupancies, child care centres, neighbourhood shops etc (STCA)
- Total site of approximately 843 square metres
- Zoned "R3 Medium Density Residential"
- Permissible Floor Space Ratio (FSR) of 0.7 to 1 (STCA)
- Permissible height of building up to 9 metres (STCA)
- Highly sought corner block with endless potential
- Only metres to station, close proximity to local shops, schools, Cronullas pristine Bays and Beaches