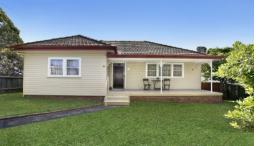

## PRIME RESIDENTIAL DEVELOPMENT SITE

- Suit multi dwelling housing, seniors housing, dual occupancies, child care centres, neighbourhood shops etc (STCA)
- Total site of approximately 843 square metres
- Zoned "R3 Medium Density Residential"
- Permissible Floor Space Ratio (FSR) of 0.7 to 1 (STCA)
- Permissible height of building up to 9 metres (STCA)
- Highly sought corner block with endless potential
- Only metres to station, close proximity to local shops, schools, Cronullas pristine Bays and Beaches