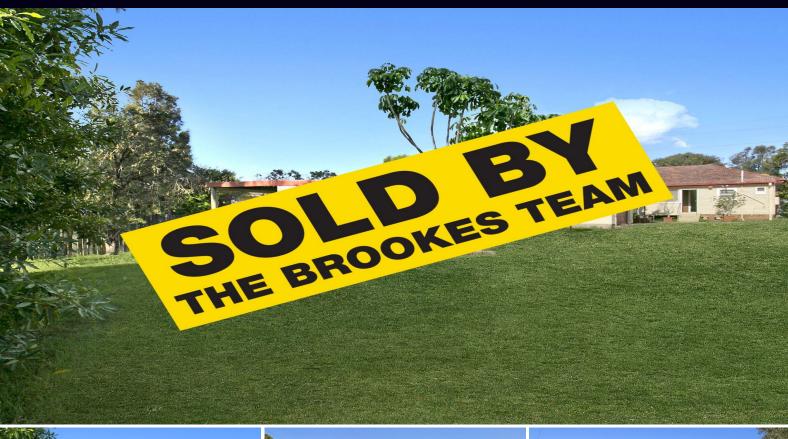

47 Woolooware Road Woolooware NSW

## PRIME RESIDENTIAL DEVELOPMENT SITE

- Suit multi dwelling housing, seniors housing, dual occupancies, child care centres, neighbourhood shops etc (STCA)
- Total site of approximately 843 square metres
- Zoned "R3 Medium Density Residential"
- Permissible Floor Space Ratio (FSR) of 0.7 to 1 (STCA)
- Permissible height of building up to 9 metres (STCA)
- Highly sought corner block with endless potential
- Only metres to station, close proximity to local shops, schools, Cronullas pristine Bays and Beaches