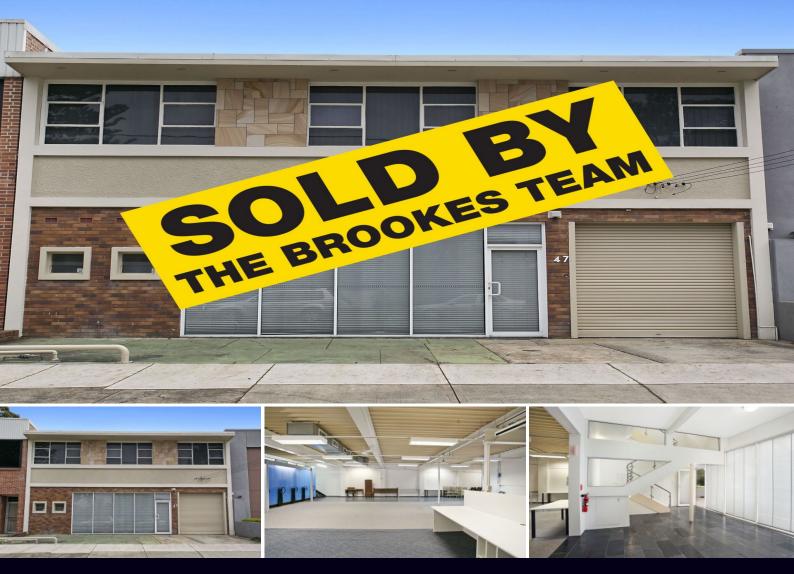

## 47-49 Kingsway Kingsgrove NSW

## WAREHOUSE, OFFICE & SHOWROOM

Rare opportunity to secure this solid commercial building incorporating warehouse, office and showroom.

Set prominently with two street frontages in a highly sought enclave this unique property extends endless opportunity to both owner occupants and investors.

- Freestanding building, 2 "torrens title" land titles
- Multiple occupancy possibilities including residential component (STCA)
- Formal office, showroom and warehouse areas
- Prominent position, 2 street frontages
- Multiple amenities & kitchenette, air conditioning
- Front yard includes parking and offloading
- Zoned "B2" Local Centre
- Permissible FSR of 1.5 to 1 and height of 9 metres (STCA)
- Flexible zoning will suit many uses
- Endless potential to suit both owners & investors