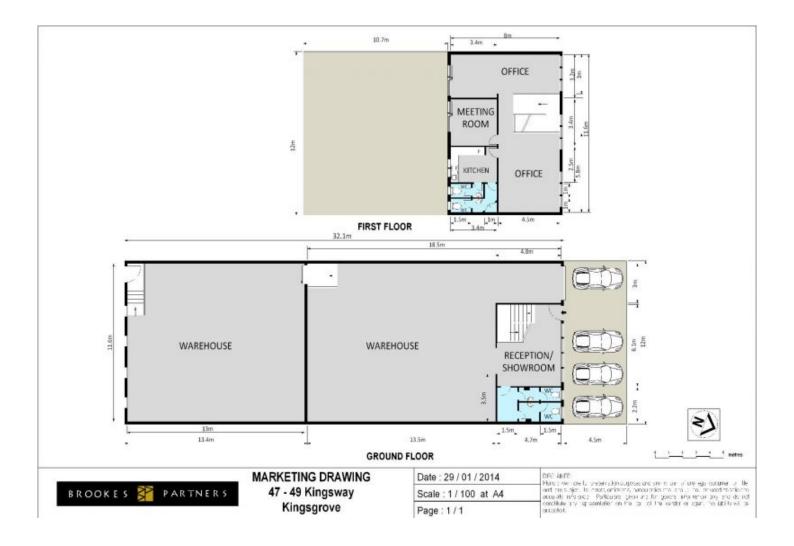

## WAREHOUSE, OFFICE & SHOWROOM

Rare opportunity to secure this solid commercial building incorporating warehouse, office and showroom.

Set prominently with two street frontages in a highly sought enclave this unique property extends endless opportunity to both owner occupants and investors.

- Freestanding building, 2 "torrens title" land titles
- Multiple occupancy possibilities including residential component (STCA)
- Formal office, showroom and warehouse areas
- Prominent position, 2 street frontages
- Multiple amenities & kitchenette, air conditioning
- Front yard includes parking and offloading
- Zoned "B2" Local Centre
- Permissible FSR of 1.5 to 1 and height of 9 metres (STCA)
- Flexible zoning will suit many uses
- Endless potential to suit both owners & investors

| Туре                 | : Industrial      |
|----------------------|-------------------|
| <b>Building Size</b> | <b>e:</b> 477 sqm |
| Land Size            | : 454 sam         |

View

- ize : 454 sq
  - : https://www.brookes.net.au/sale/nsw/st-g eorge/kingsgrove/commercial/industrial/5 756581