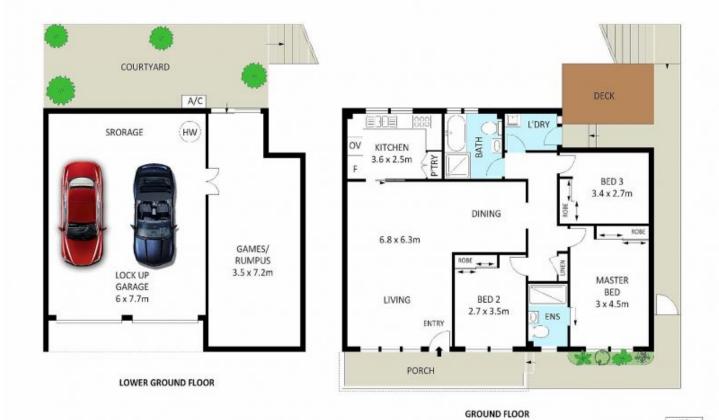

## 2/12-14 Homedale Crescent Connells Point NSW

2

**:** 

2

## Spacious Villa, Sun Filled & Freestanding

Large open plan living and dining room

Spacious kitchen with electric cooking and plenty of cupboard space

Three double bedrooms with built-in robes in all

Bathroom with separate bath and shower plus ensuite bathroom to main

Internal laundry

Rumpus room with private entry from garage or rear courtyard

Over sized double lock up garage Private split level courtyard Close to all amenities

Well maintained complex

**Brookes Partners** 

ouse/5756557

0 1 2 3 4 5 metres

Plans shown are for marketing presentation purposes and are not part of any legal document. Subject to errors inaccuracies and it should not be used as sole and accurate reference.

BROOKES PARTNERS

2 / 12 - 14 HOMEDALE CRESCENT, CONNELLS POINT