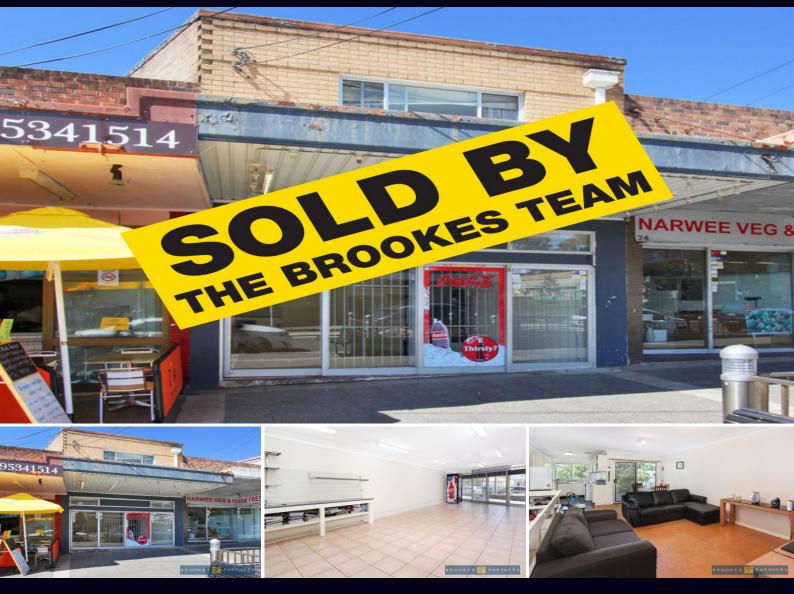

## **Commercial Retail Space & Two Bedroom Residence**

Excellent opportunity here for investors and owner occupiers to purchase this shop and two bedroom residence in Narwee. The property is ideally located close to schools and the station and would ideally suit an owner occupier or the astute investor.

- Suit food uses
- Investors/owner occupiers take note
- Shop & two bedroom residence
- Close to station & schools
- Retail strip
- Developing area

For further details and/or to organise an inspection please call David & the team at Brookes Partners on 9546 8666 or 0414 283 278

| Type         | : Retail                                                                             |
|--------------|--------------------------------------------------------------------------------------|
| Building Siz | e: 221 sam                                                                           |
| View         | : https://www.brookes.net.au/sale/nsw/st-g<br>eorge/narwee/commercial/retail/5756543 |