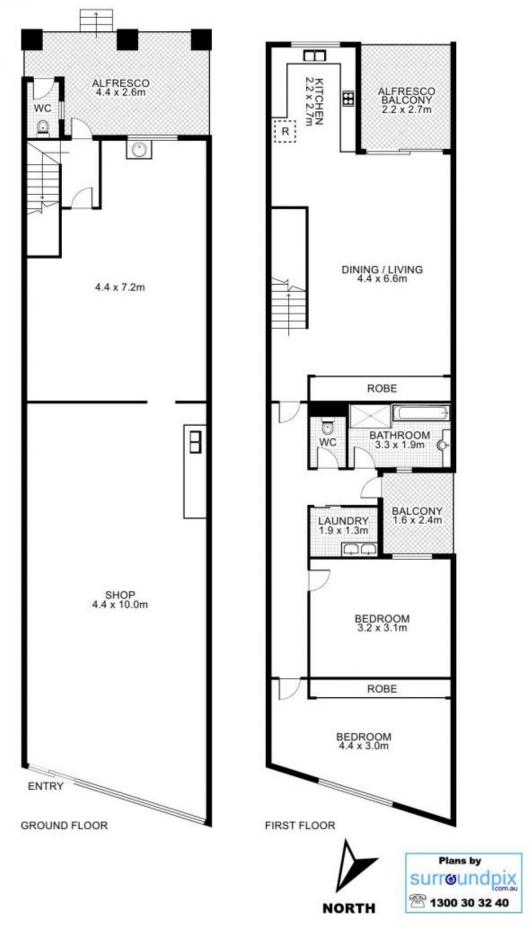

## 72 Broadarrow Road, NARWEE

This floor plan is intended as a guide only. Layout dimension are approximate only. No representation or warranties of any nature whatsoever are given or intended. Any person using this information should rely on their own enquiries.