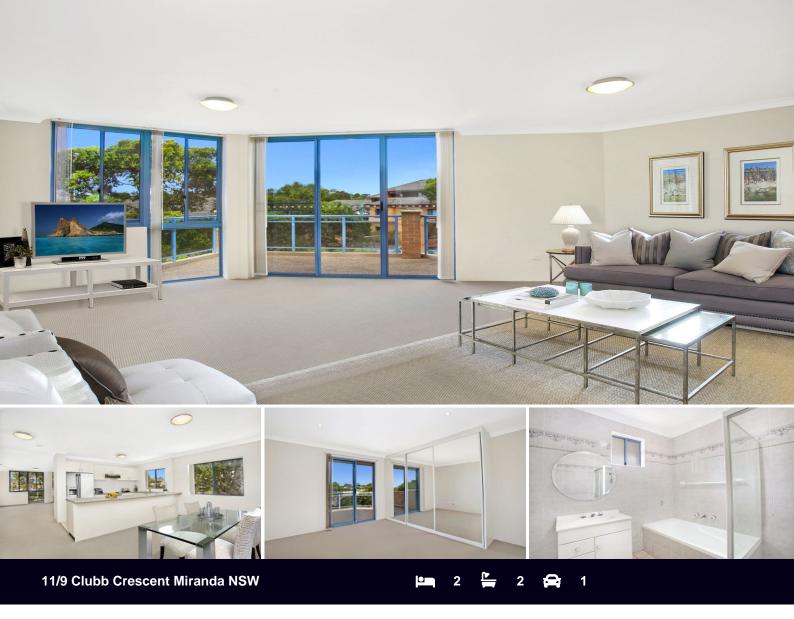

## Terrace apartment with Distant City and Water Views

Set prominently on the top floor and boasting the coveted north-easterly aspect this spacious and private terrace style apartment is truly unique offering distant water and city views.

Featuring only one common wall and fusing a selection of living, dining and entertaining options the property is conveniently located only a short stroll to Westfield shopping centre, Miranda train station and all other local conveniences.

- An astonishing 214sqm of superb living and outdoor terraces
- Choice of various lounge, dining and entertaining areas
- Private setting with impressive outlook and views
- Abundance of natural light, only one common wall
- Large kitchen with quality stainless steel appliances
- Complete main bathroom plus second toilet
- Two generous bedrooms main with ensuite, robe and