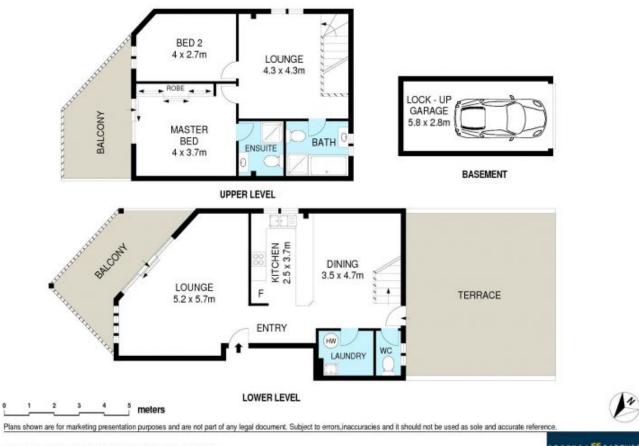

- An astonishing 214sqm of superb living and outdoor terraces
- Choice of various lounge, dining and entertaining areas
- Private setting with impressive outlook and views
- Abundance of natural light, only one common wall
- Large kitchen with quality stainless steel appliances
- Complete main bathroom plus second toilet
- Two generous bedrooms main with ensuite, robe and