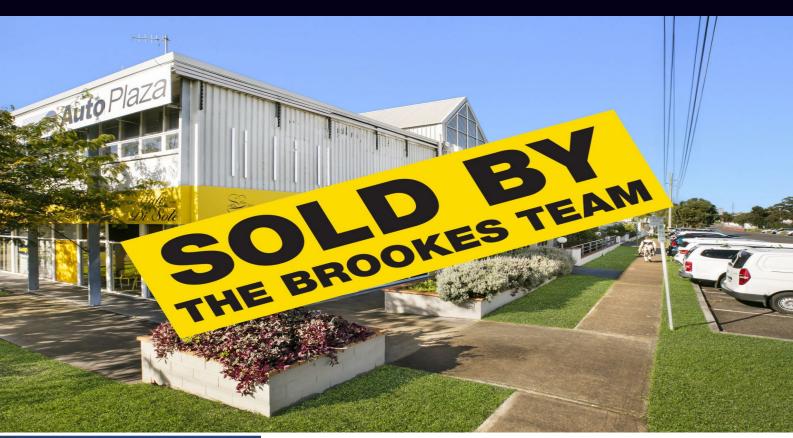

## **Kirrawee**

## LANDMARK HIGHLY SOUGHT COMPLEX

Rare opportunity to secure this clearspan warehouse and office in the highly sought and coveted "Autoplaza" complex.

Set amongst major business including Bunnings, Holden, Lexus, Mazda and Ford.

- Clearspan warehouse
- Formal office area
- 3 Phase power
- Roller door access
- Available with or without tenant
- Fully Glazed frontage
- On-site parking

For further details &/or an inspection please call the team at Brookes Partners Real Estate on 9546 8666.

Type : Industrial Building Size: 230 sqm

View : https://www.brookes.net.au/sale/nsw/suth

erland/kirrawee/commercial/industrial/575

6519