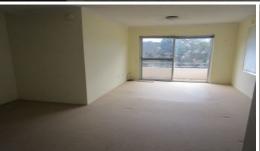

## **CENTRALLY LOCATED APARTMENT**

Top floor apartment with private spacious balcony

- Large combined living and dining room
- Modern Kitchen with stainless steel appliances
- Two bedrooms with built-in robes in both bedrooms
- Bathroom with separate bath and shower
- Private spacious balcony
- Internal laundry
- Lock up garage