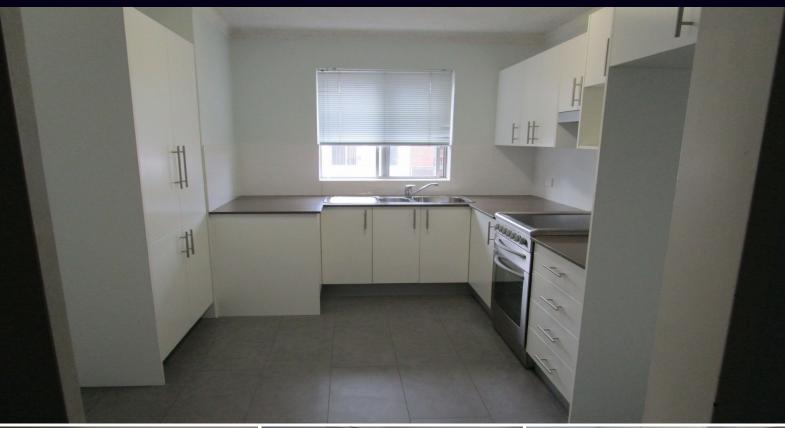

## **CENTRALLY LOCATED APARTMENT**

Top floor apartment with private spacious balcony

- Large combined living and dining room
- Modern Kitchen with stainless steel appliances
- Two bedrooms with built-in robes in both bedrooms
- Bathroom with separate bath and shower
- Private spacious balcony
- Internal laundry
- Lock up garage