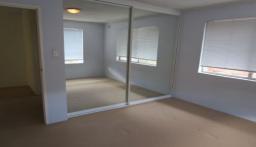

## **CENTRALLY LOCATED APARTMENT**

Top floor apartment with private spacious balcony

- Large combined living and dining room
- Modern Kitchen with stainless steel appliances
- Two bedrooms with built-in robes in both bedrooms
- Bathroom with separate bath and shower
- Private spacious balcony
- Internal laundry
- Lock up garage