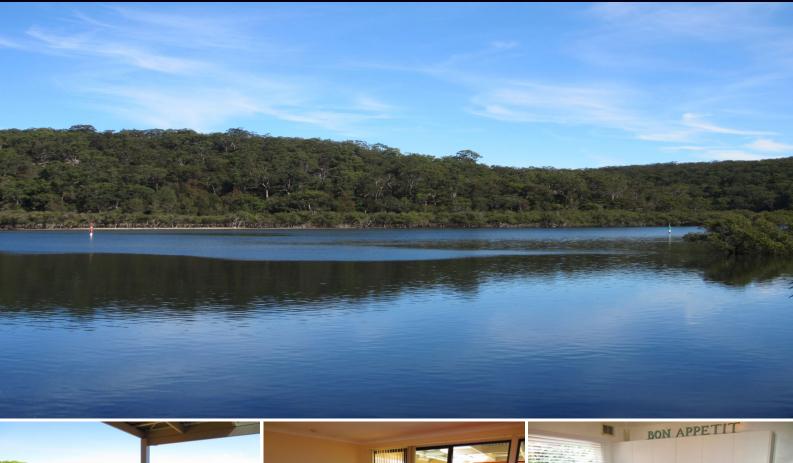

# HOLDING DEPOSIT RECEIVED

Commanding an exclusive rare west facing aspect this impressive street to waterfront home enjoys expansive uninterrupted views over the pristine Port Hacking River and National Park.

Much loved family home combining a versatile layout with spacious sun filled interiors.

- Street to water frontage
- Coveted westerly aspect with panoramic water views.
- Combined open plan living areas.
- Two bedrooms, master with water views and each with built in robes.
- Naturally tiered landscaped terraces.
- Highly sought bayside enclave.
- Only moments to local conveniences.
- Car garage and workshop off street frontage.
- Excludes self contained granny flat