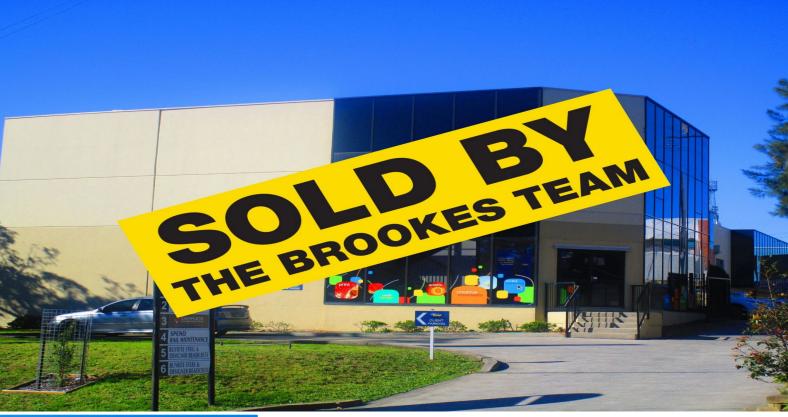

1/100 Bath Road Kirrawee NSW

4

## PRIME STREET FRONT POSITION

Maximise your exposure in the highly sought street front. Ultra modern warehouse, showroom and office facility complete with designated parking.

- Clearspan high clearance warehouse
- Formal reception, showroom/boardroom & partitioned offices
- Quality fit-out & quality inclusions
- Ducted air conditioning, additional storage mezzanine level
- Three phase power
- Ablution and kitchenette provisions
- Designated parking
- Container height roller shutter door
- Landmark position in highly sought locale
- Flexible zoning will suit many uses
- Will suit owner occupants &/or investors
- Convenient proximity to Sydney Airports, CBD's and arterial thoroughfares

Type : Industrial Building Size: 388 sqm

View : https://www.brookes.net.au/sale/nsw/suth

erland/kirrawee/commercial/industrial/575

6488