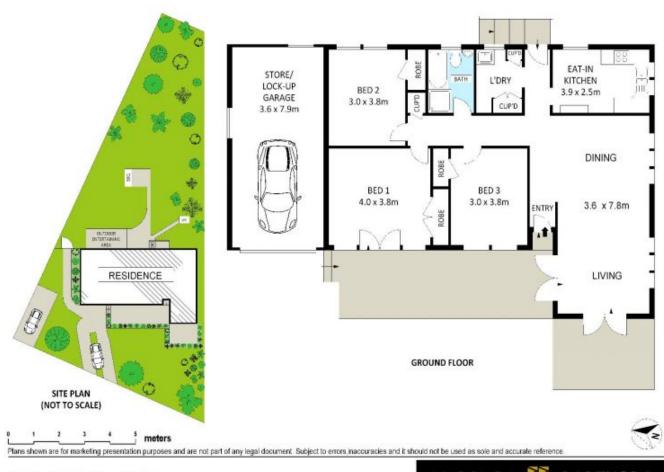

## Features Include

- Spacious open layout
- Polished timber floor boards
- Neat and tidy Kitchen
- Generous 3 bedrooms each with Built-in robes
- Child friendly yard
- Single garage and off street parking

Bond : 2,280 Land Size : 904 sqm

View : https://www.brookes.net.au/lease/nsw/s utherland/miranda/residential/house/575

6482