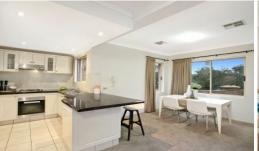

- Sun filled interiors and quality inclusions throughout
- Defined living and dining options plus powder room
- Modern stone kitchen with brand new Miele appliances including gas cooking
- Generous sized bedrooms, main with walk-in robe and private ensuite
- Complete bathroom, internal laundry
- Huge entertaining paved and grassed courtyard
- Double automatic garage plus secured parking for 3rd car, trailer or boat