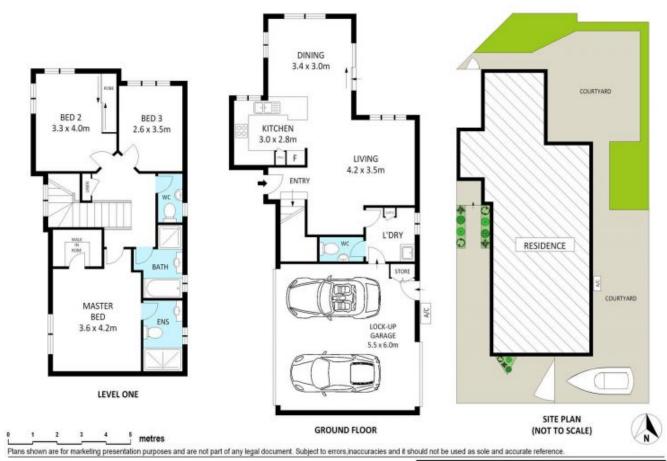

- Sun filled interiors and quality inclusions throughout
- Defined living and dining options plus powder room
- Modern stone kitchen with brand new Miele appliances including gas cooking
- Generous sized bedrooms, main with walk-in robe and private ensuite
- Complete bathroom, internal laundry
- Huge entertaining paved and grassed courtyard
- Double automatic garage plus secured parking for 3rd car, trailer or boat