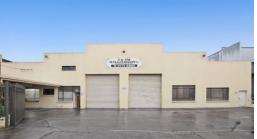

## WELL PRESENTED HIGHLY SOUGHT AFTER FREESTANDING FACTORY

Don't miss this opportunity to secure this torrens title freestanding factory/warehouse nestled in the hub of the Condell Park industrial precinct

In very close proximatety to Milperra Road & the M5 Motorway this property ticks all the boxes.

- Secure front yard with parking
- Small ground floor office
- Separate lunch room & amenities
- 2 roller shutter doors
- Ample three phase power
- Approximately 1049sqm of land
- Zoned 4(a) General Industrial
- Combined building area of 861sqm approx.