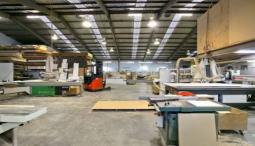

In very close proximatety to Milperra Road & the M5 Motorway this property ticks all the boxes.

- Secure front yard with parking
- Small ground floor office
- Separate lunch room & amenities
- 2 roller shutter doors
- Ample three phase power
- Approximately 1049sqm of land
- Zoned 4(a) General Industrial
- Combined building area of 861sqm approx.