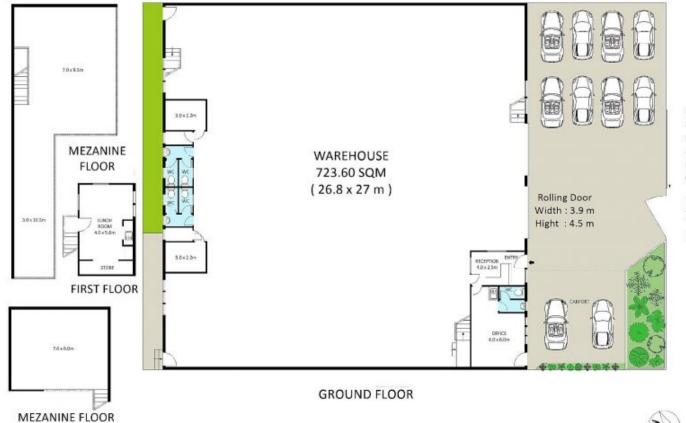

In very close proximatety to Milperra Road & the M5 Motorway this property ticks all the boxes.

- Secure front yard with parking
- Small ground floor office
- Separate lunch room & amenities
- 2 roller shutter doors
- Ample three phase power
- Approximately 1049sqm of land
- Zoned 4(a) General Industrial
- Combined building area of 861sqm approx.

Council Rates: \$945 per quarter (approx) Water Rates: \$177 per quarter (approx) Type : Industrial Building Size: 700 sqm Land Size : 700 sqm

View : https://www.brookes.net.au/sale/nsw/cant

erburybankstown/condell-park/commercia