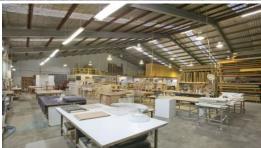

In very close proximatety to Milperra Road & the M5 Motorway this property ticks all the boxes.

- Secure front yard with parking
- Small ground floor office
- Separate lunch room & amenities
- 2 roller shutter doors
- Ample three phase power
- Approximately 1049sqm of land
- Zoned 4(a) General Industrial
- Combined building area of 861sqm approx.