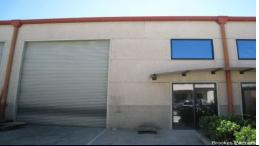

## **Turella Industrial Warehouse**

Situated directly accross from Turella Railway Station is this high clearance warehouse with mezzanine. The property has two car spaces and is ideally suited to owner occupier and investors.

- High clearance of 8.8 metres
- Accross from the train station
- Convenient location
- Available now
- Tenated on a month to month lease
- Warehouse 9.25 x 17.25m approx
- Mezzanine 3.425 x 7.92m approx