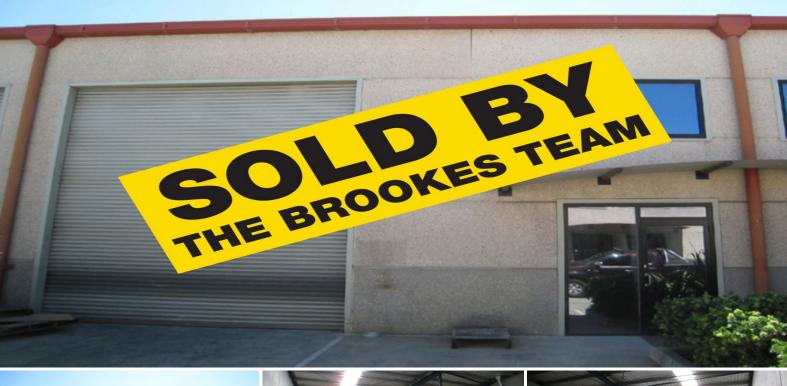

## **Turella Industrial Warehouse**

Situated directly accross from Turella Railway Station is this high clearance warehouse with mezzanine. The property has two car spaces and is ideally suited to owner occupier and investors.

- High clearance of 8.8 metres
- Accross from the train station
- Convenient location
- Available now
- Tenated on a month to month lease
- Warehouse 9.25 x 17.25m approx
- Mezzanine 3.425 x 7.92m approx