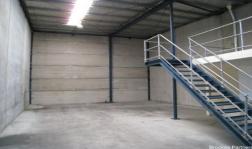

## **Turella Industrial Warehouse**

Situated directly accross from Turella Railway Station is this high clearance warehouse with mezzanine. The property has two car spaces and is ideally suited to owner occupier and investors.

- High clearance of 8.8 metres
- Accross from the train station
- Convenient location
- Available now
- Tenated on a month to month lease
- Warehouse 9.25 x 17.25m approx
- Mezzanine 3.425 x 7.92m approx