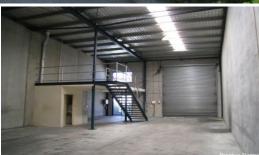

## **Turella Industrial Warehouse**

Situated directly accross from Turella Railway Station is this high clearance warehouse with mezzanine. The property has two car spaces and is ideally suited to owner occupier and investors.

- High clearance of 8.8 metres
- Accross from the train station
- Convenient location
- Available now
- Tenated on a month to month lease
- Warehouse 9.25 x 17.25m approx
- Mezzanine 3.425 x 7.92m approx