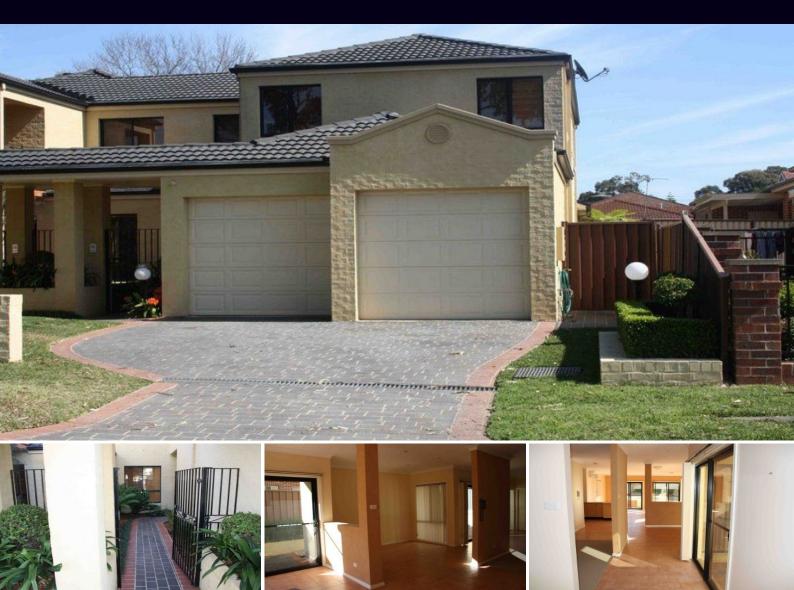

## **78 Kennedy Street Picnic Point NSW**

## **IMMACULATE FOUR BEDROOM DUPLEX**

Superbly presented throughout, this spacious and bright four bedroom duplex features:

- \* Spacious bedrooms with built in wardrobes
- \* Separate lounge, family and dining areas
- Modern kitchen with dishwasher
- Modern ensuite and main bathrooms
- \* Powder room
- **Tiled living areas**
- \* Ducted air conditioning
- \* Security entrance
- \* Enclosed landscaped rear yard
- \* Double lock up garage.