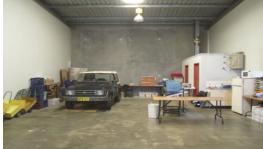

## **Peakhurst**

## **JUST FOR YOU**

Nestled in the well maintained industrial precinct of Peakhurst you can purchase your own work or storage facility. Comes with parking at door. Call now to inspect.

- Functional warehouse / manufacturing area
- Can be purchased with or without tenant
- Currently returning \$1,430pcm GST Inclusive
- Two car spaces on title
- Call now to inspect

For further details &/or an inspection please call the team at Brookes Partners on 9546 8666.

Type : Industrial Building Size: 106.5 sqm

View : https://www.brookes.net.au/sale/nsw/st-g

eorge/peakhurst/commercial/industrial/57