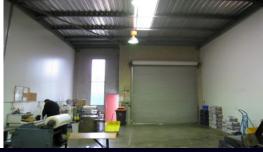

## **Peakhurst**

## **JUST FOR YOU**

Nestled in the well maintained industrial precinct of Peakhurst you can purchase your own work or storage facility. Comes with parking at door. Call now to inspect.

- Functional warehouse / manufacturing area
- Can be purchased with or without tenant
- Currently returning \$1,430pcm GST Inclusive
- Two car spaces on title
- Call now to inspect

For further details &/or an inspection please call the team at Brookes Partners on 9546 8666.

Type : Industrial Building Size: 106.5 sqm

View : https://www.brookes.net.au/sale/nsw/st-g

eorge/peakhurst/commercial/industrial/57