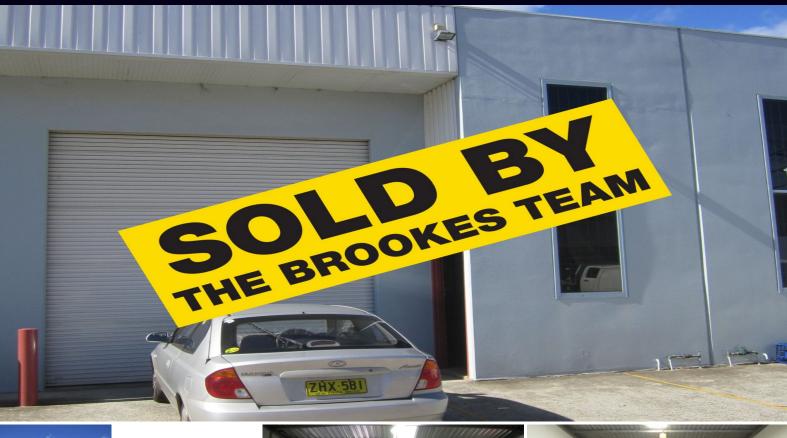

## **Peakhurst**

## **JUST FOR YOU**

Nestled in the well maintained industrial precinct of Peakhurst you can purchase your own work or storage facility. Comes with parking at door. Call now to inspect.

- Functional warehouse / manufacturing area
- Can be purchased with or without tenant
- Currently returning \$1,430pcm GST Inclusive
- Two car spaces on title
- Call now to inspect

For further details &/or an inspection please call the team at Brookes Partners on 9546 8666.

Type : Industrial Building Size: 106.5 sqm

View : https://www.brookes.net.au/sale/nsw/st-g

eorge/peakhurst/commercial/industrial/57