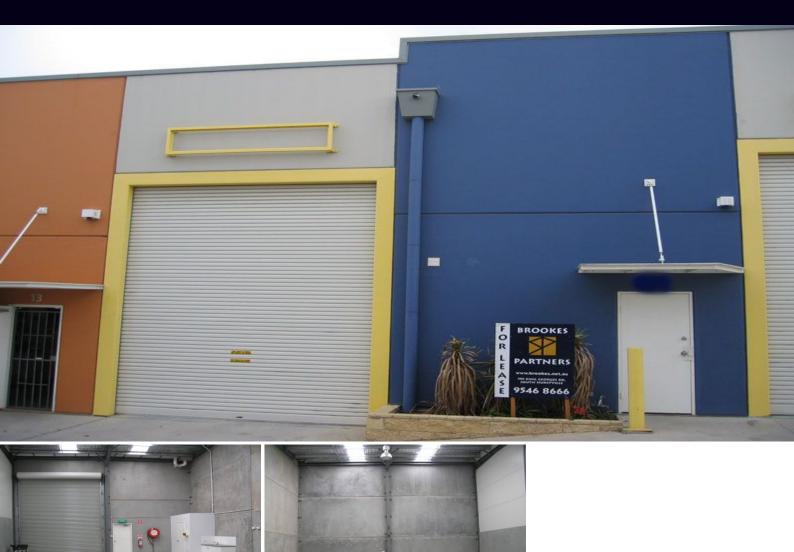

## **Peakhurst**

## **CLEAR WAREHOUSE**

Clear span warehouse with internal ammenities and covered parking. Container height with 3 phase power.

- Clear span container height
- Modern secure complex
- 3 phase power
- Covered parking

For further details or to organise an inspection call the team at Brookes Partners on 9546 8666

Type : Industrial Building Size: 114 sqm

View : https://www.brookes.net.au/lease/nsw/st-

george/peakhurst/commercial/industrial/5