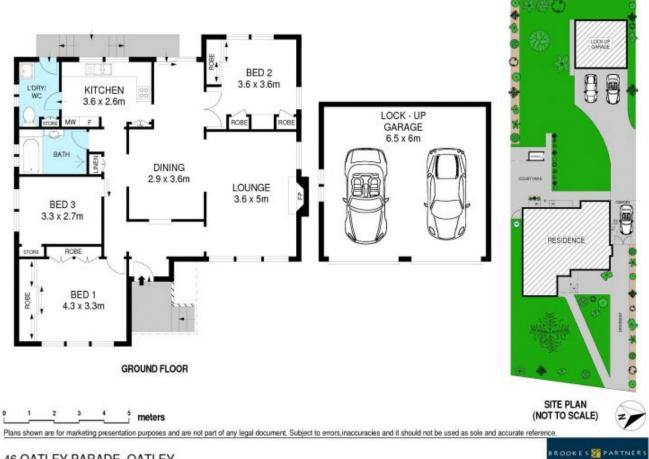

Don't miss this opportunity to secure a truly blue ribbon address.

- Spacious sun filled interiors throughout
- Formal & informal living areas
- Gourmet kitchen with European appliances & gas cooking
- Complete bathroom, gas heating
- Generous sized bedrooms each with robe
- Huge double garage plus carport
- Private level large yard
- Short walk to cafes, shops, schools and station

### Type : House

Land Size : 777.8 sqm

View : https://www.brookes.net.au/sale/nsw/st-geor ge/oatley/residential/house/5756448