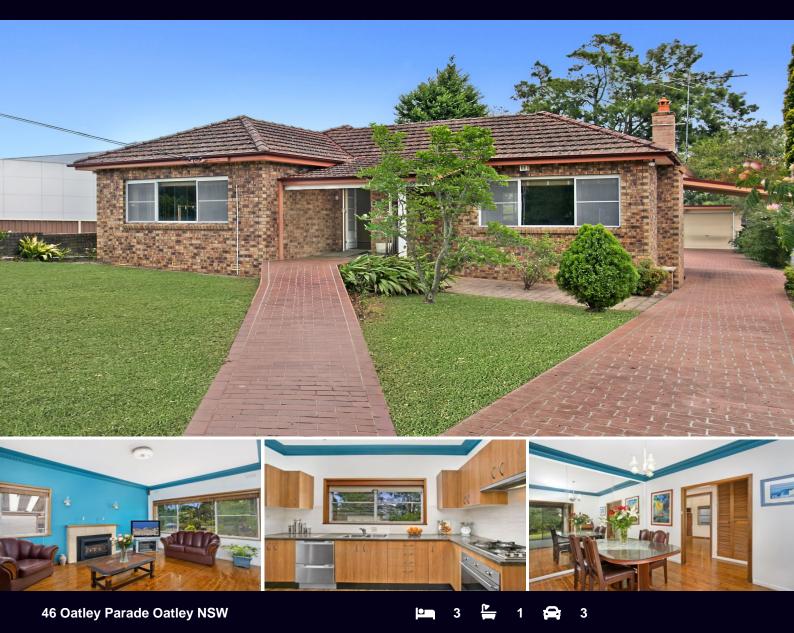

## WELL PRESENTED HOME IN HIGHLY SOUGHT LOCALE

Rare opportunity to secure this well presented brick home with updated sunlit interiors throughout.

Situated on a large level block over 775 square metres in a highly sought location only moments to Oatley Village shops & cafes, schools, transport and reserves.

Don't miss this opportunity to secure a truly blue ribbon address.

- Spacious sun filled interiors throughout
- Formal & informal living areas
- Gourmet kitchen with European appliances & gas cooking
- Complete bathroom, gas heating
- Generous sized bedrooms each with robe
- Huge double garage plus carport
- Private level large yard
- Short walk to cafes, shops, schools and station