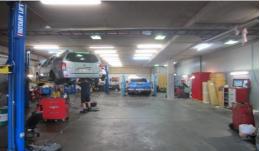

- Clearspan warehouse
- 3 Phase power
- Roller door access
- Glazed frontage
- On-site parking

For further details &/or an inspection please call the team at Brookes Partners on 9546 8666.

Type : Industrial Building Size: 285 sqm