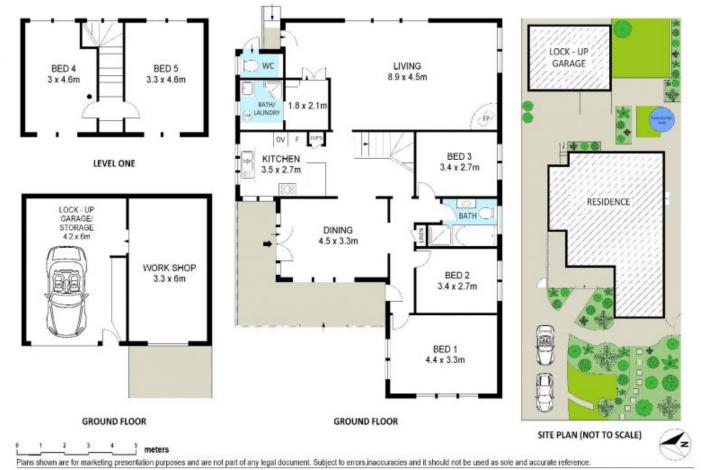

166 Sylvania Road Miranda NSW

**5** 

2

## FAMILY HOME IN HIGHLY SOUGHT CONVENIENT LOCALE

Set on a near level block, this much loved family home offers generous proportions, bright sun filled interiors and immaculate presentation throughout.

Filled with character and charm, the property is only moments to local shops, cafes, transport, schools and reserves extending endless potential.

- Generous proportions and sun filled interiors throughout
- Choice of formal & informal living areas
- Large updated kitchen with gas cooking
- Generous sized bedrooms, complete bathroom
- Air-conditioning plus gas heating connections
- Private level yard
- Freestanding garage plus large workshop
- Highly sought location close to all local conveniences