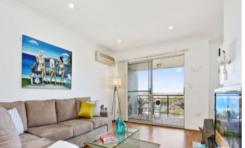

## APPLICATION APPROVED - INSPECTION CANCELLED

Set on the top floor of a well maintained low rise security block this beautifully appointed one bedroom apartment features:

- Water glimpses and views to the Royal National Park
- Stylish interiors and an abundance of natural light
- Generous lounge/Dining area
- Modern kitchen with dishwasher
- Spacious bedroom with built in wardrobes
- White bathroom suite with European Style laundry
- Entertainers balcony with views
- Reverse Cycle Air-Con
- Garage within building security garage