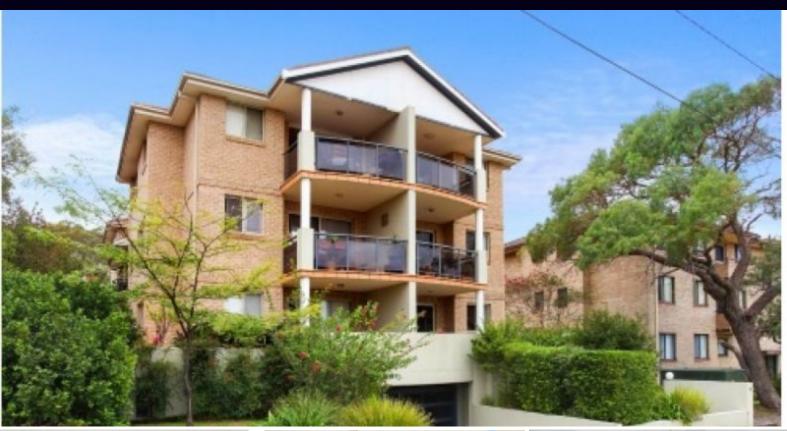

12/15 Caronia Avenue Cronulla NSW

🛌 1 🖺 1 🕰

## APPLICATION APPROVED - INSPECTION CANCELLED

Set on the top floor of a well maintained low rise security block this beautifully appointed one bedroom apartment features:

- Water glimpses and views to the Royal National Park
- Stylish interiors and an abundance of natural light
- Generous lounge/Dining area
- Modern kitchen with dishwasher
- Spacious bedroom with built in wardrobes
- White bathroom suite with European Style laundry
- Entertainers balcony with views
- Reverse Cycle Air-Con
- Garage within building security garage

Located at the top end of a Cul-de-Sac on the edge of Woolooware and only a short stroll to cafes, restaurants, trains, schools, parks and bus links.

Type : Unit

Date Available: Thursday, 2nd April 2015