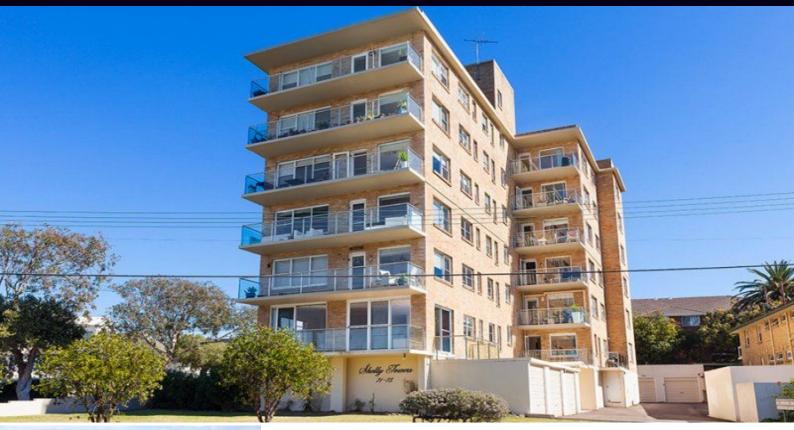

# BROOKES <br/> PARTNERS

7/71-73 Ewos Parade Cronulla NSW

#### HOLDING DEPOSIT RECEIVED - NO MORE VIEWINGS

Set within the sought after "Shelley Towers" complex this spacious 3rd floor apartment boasts a wonderful outlook over Shelley Park to the ocean beyond. Features include:

- Lift Access
- Large lounge and dining area with access to full width balcony with views
- Spacious kitchen in white
- Two good double bedrooms with built in wardrobes
- Bathroom with both shower and bath
- Separate toilet area
- Internal laundry with 2nd shower
- Long single lock up garage