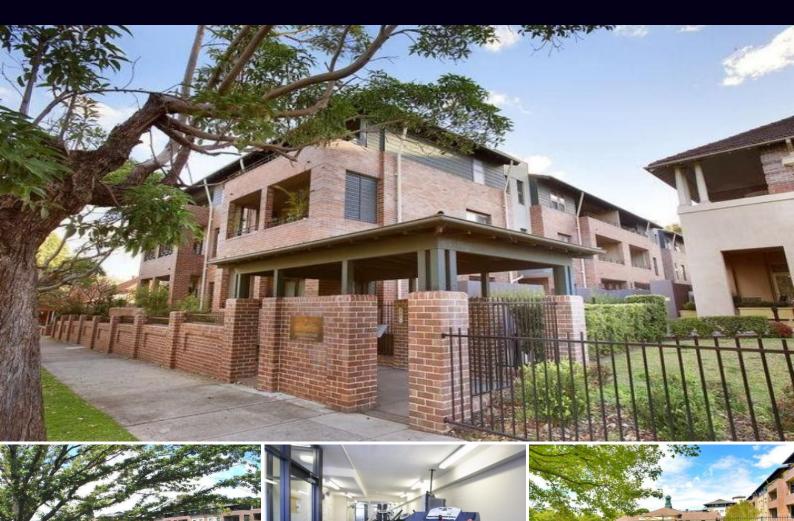

36/1-3 Coronation Avenue Petersham NSW

1

## SUPERB BLUE CHIP LOCATION

Located within the award winning Eversleigh Estate this superb two bedroom security apartment features:

- Combined spacious living and dining areas
- Modern kitchen with stainless steel appliances including dishwasher
- Internal laundry complete with dryer
- Two generous bedrooms with built in wardrobes, main with en suite
- Full bathroom with bath and separate shower
- Large balcony with views over the grounds
- use of Complex facilities including pool, gym and tennis court
- Security parking.

This first class complex features well maintained grounds, swimming pool, gym and full sized tennis court. Located close to public transport, schools, parks and shops.

**Type**: Apartment

Date Available: Wednesday, 1st April 2015