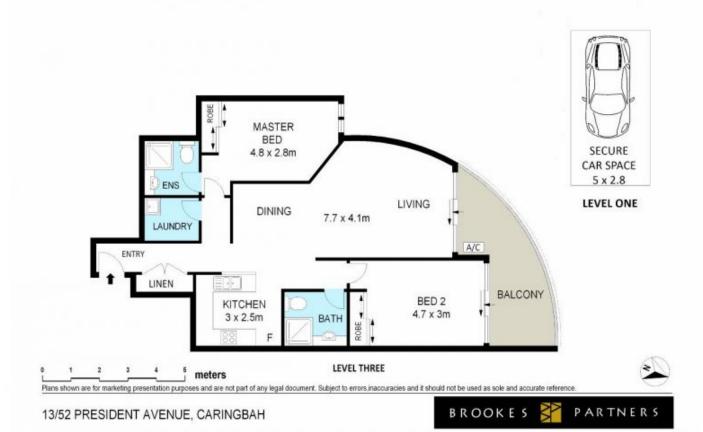

Boasting the coveted top floor position, with a north easterly aspect and elevated district views, this apartment provides spacious open plan living, sunlit interiors and quality inclusions throughout.

- Highly sought north-east aspect
- Oversized entertainers balcony
- Modern kitchen with stainless steel appliances and gas cooking
- Master bedroom with balcony access, airconditioning and ensuite
- Large second bedroom with built in wardrobe
- Secure garaging with lift access (no stairs)
- Security building with visual intercom