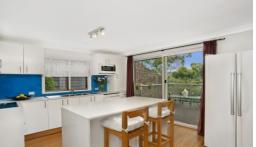

- Generous proportions and light filled interiors throughout
- Selection of various formal and informal living and entertaining areas
- Modern kitchen with stone benchtops & quality stainless steel appliances
- 4 bedrooms with ensuite in main, two with built in robes.
- Reverse cycle air conditioning on both levels with fireplace in living
- Undercover double car port, timber flooring throughout