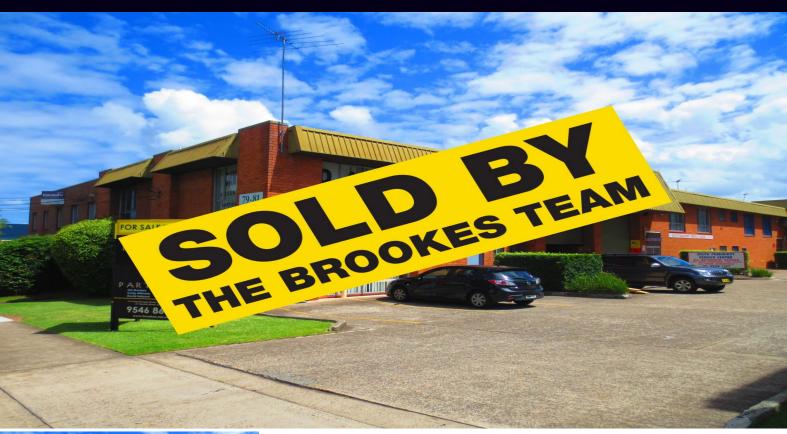

## PRIME MAIN ROAD EXPOSURE

Never offered before, this prime main road warehouse and office building is now available for sale or lease.

Occupy the highly coveted street front position within a boutique complex of 8 only. The property capitalises on exposure to passing trade.

- High clearance clearspan warehouse
- Formal office & showroom areas
- 3 phase power
- Internal amenities & kitchenette
- Easy level large vehicle access
- 3 designated carspaces
- Flexible industrial zoning will suit many uses
- Handy central location