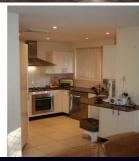

## Featuring:

- 3 Bedrooms with built-in robes
- Ensuite to main
- Open plan kitchen, dining and family area
- Granite bench-tops and quality appliances
- Separate formal lounge and wine cellar/storage
- Fully air-conditioning and gas heating
- Back to base alarm system
- Lock up garage plus off street parking