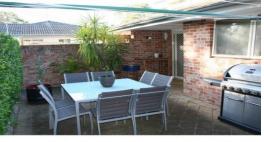

## Featuring:

- 3 Bedrooms with built-in robes
- Ensuite to main
- Open plan kitchen, dining and family area
- Granite bench-tops and quality appliances
- Separate formal lounge and wine cellar/storage
- Fully air-conditioning and gas heating
- Back to base alarm system
- Lock up garage plus off street parking