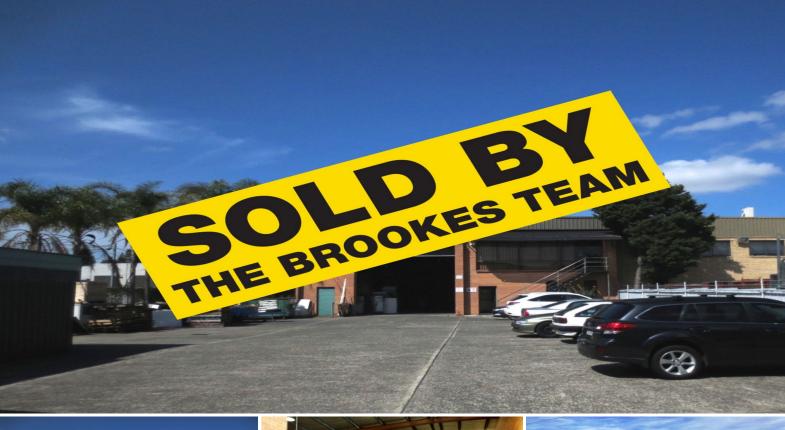

## **QUALITY INDUSTRIAL INVESTMENT**

Rare opportunity to secure this quality industrial investment close to the M5.

- Secure long term tenant
- Sought after industrial location
- Well constructed building
- 1,765 square metres of industrial land
- Exceptional access, parking and surplus land
- Current income circa \$100,000 per annum

For further details &/or an inspection please call the team at Brookes Partners on 9546 8666.

Type : Industrial Building Size: 1114 sqm Land Size : 1765 sqm

View: https://www.brookes.net.au/sale/nsw/cant