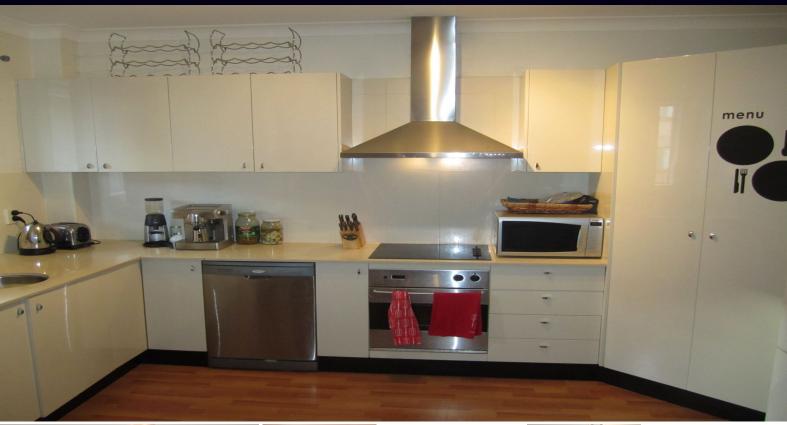

## **MODERN OPEN PLAN LIVING**

Renovated two bedroom apartment located on the second floor featuring:

- Built in wardrobes to both
- Balcony off main bedroom
- Open plan lounge and dining
- Balcony off lounge room and bedroom two
- Modern Kitchen with stainless steel appliances and dishwasher
- Modern bathroom and laundry
- Internal storage room/ office
- Polished floor boards throughout
- Security intercom
- Lock up garage.