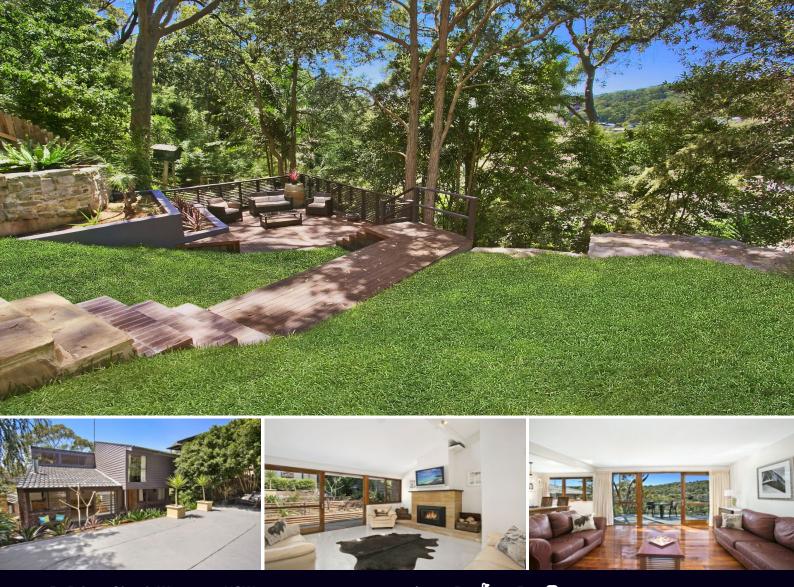

## HOME OF GRAND PROPORTIONS

An abundance of seamless space and quality finishes fuse to provide an impressive architectural family home situated in a leafy, private and highly sought locale only moments to local waterways.

An array of various formal and informal living spaces provides flexible living space for easy entertaining and generous amounts of accommodation.

- Generous proportions throughout
- Selection of various formal & informal living options
- Modern stone kitchen with quality stainless steel appliances & walkin pantry
- 5 bedrooms each with built-in robes, master with ensuite
- Air conditioning, ornate fireplace, soaring ceilings
- Rumpus room, home theatre, study

- Impressive entertaining deck, grassed and landscaped gardens

- Huge triple car garage plus workshop and storage areas