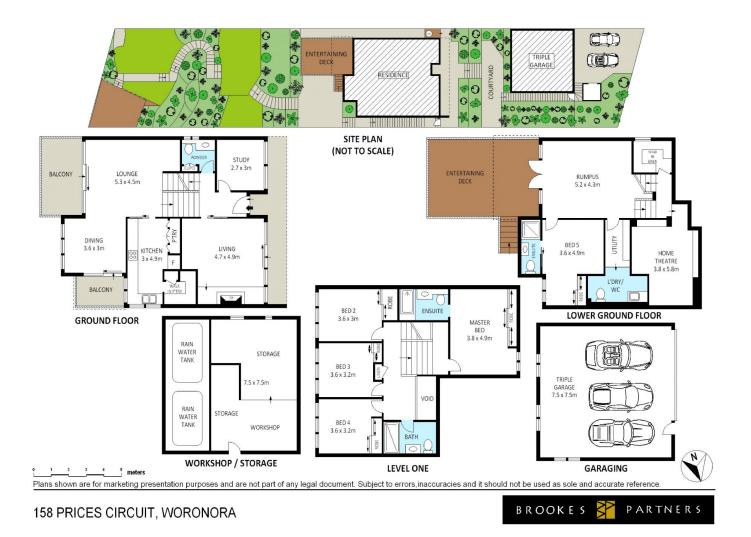

An array of various formal and informal living spaces provides flexible living space for easy entertaining and generous amounts of accommodation.

- Generous proportions throughout
- Selection of various formal & informal living options
- Modern stone kitchen with quality stainless steel appliances & walkin pantry
- 5 bedrooms each with built-in robes, master with ensuite
- Air conditioning, ornate fireplace, soaring ceilings
- Rumpus room, home theatre, study

- Impressive entertaining deck, grassed and landscaped gardens

- Huge triple car garage plus workshop and storage areas