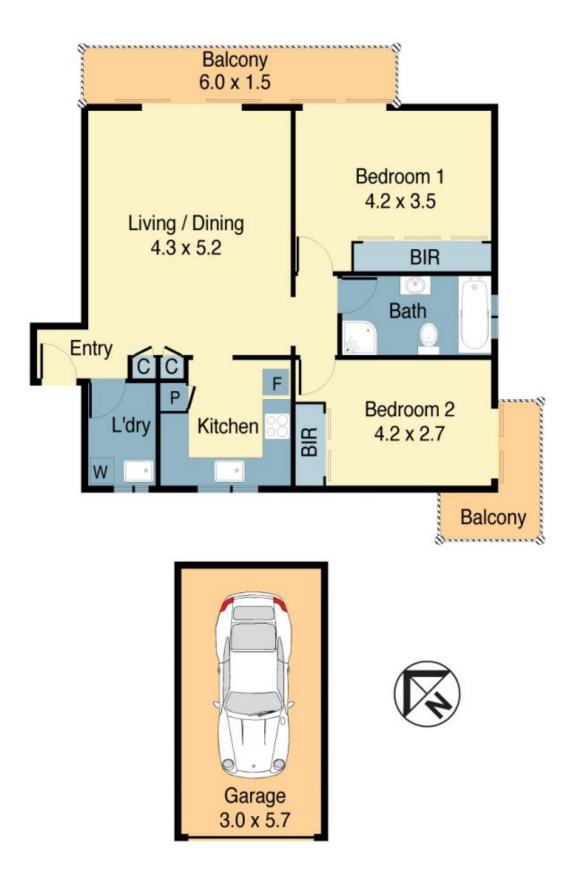

## **Ultra Modern Sparkling 2 Bedroom Unit**

This contemporary apartment showcases the latest designer finishes, and offers spacious interiors with a total size of 110m2.

Features Including

- Designer kitchen with quality appliances
- Immaculately presented bathroom
- Two double size bedrooms both with built-in wardrobes
- Two separate balconies
- Internal laundry
- Over size lock up garage.