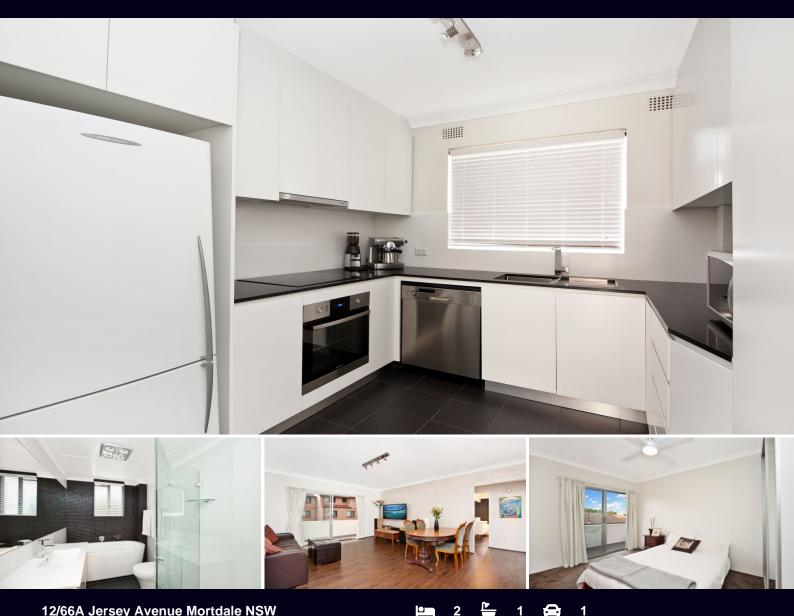

## **Ultra Modern Sparkling 2 Bedroom Unit**

This contemporary apartment showcases the latest designer finishes, and offers spacious interiors with a total size of 110m2.

Features Including

- Designer kitchen with quality appliances
- Immaculately presented bathroom
- Two double size bedrooms both with built-in wardrobes
- Two separate balconies
- Internal laundry
- Over size lock up garage.

Set in a security complex this stunning apartment sets itself apart from the rest and must be seen to be appreciated.

**Brookes Partners** m:

o: 9546 8666 e: sales@brookes.net.au