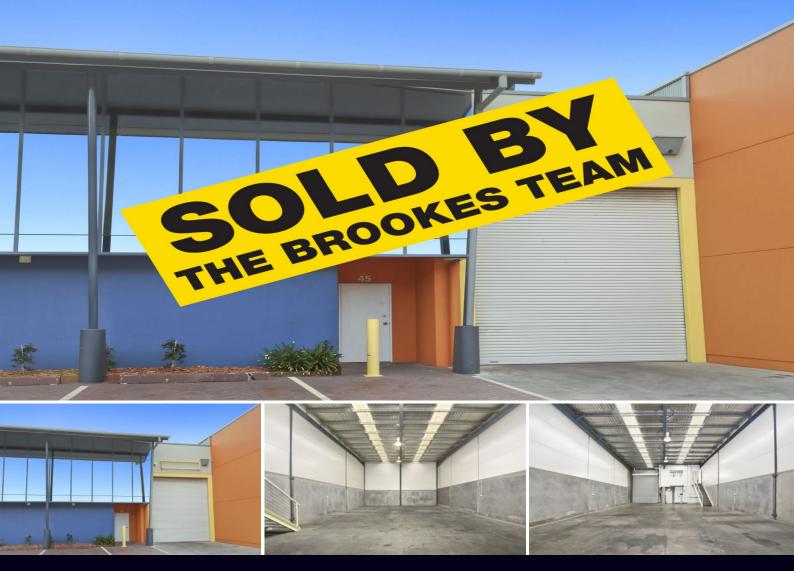

### MODERN WAREHOUSE IN LANDMARK DEVELOPMENT

Your chance to secure your new business address in the landmark "Peakhurst Business Centre" providing an ideal corporate image and an environment your staff are proud to work in.

This architecturally designed high clearance warehouse provides ultra modern accommodation and will suit both owner occupants and investors.

Features include:

- High clearance clearspan warehouse
- Formal air conditioned office / showroom
- Container height roller door
- 3 phase power
- Amenities & kitchenette
- Translucent light infill paneling
- Secured designated parking