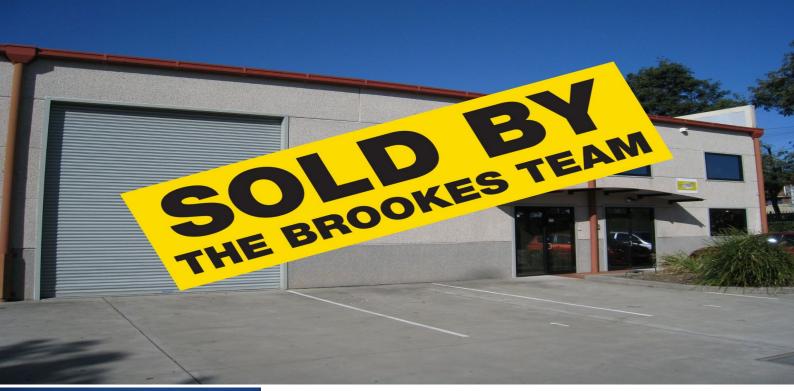

## MODERN WAREHOUSE OPPOSITE TRAIN STATION

Rare opportunity to secure this modern warehouse and office in a landmark security complex situated in close proximity to Sydney CBD, Airport, Port Botany terminals & M5 Motorway access.

- High clearance warehouse
- Quality office & showroom
- Excellent natural light
- On-site parking for 2 cars
- Easy level access
- 3 phase power
- Security complex
- Opposite train station with City & Airport connection
- Close proximity to Sydney CBD, Airport, Port Botany terminals & M5 motorway
- Flexible zoning will suit many uses
- Will suit both owner occupants and investors