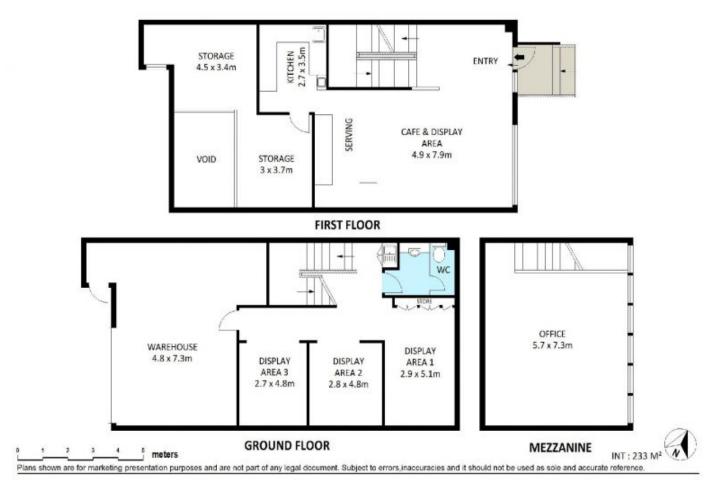

## FRONT FACTORY UNIT IN PROMINENT LOCATION

- Currently approved for a Café and Home wares retail outlet
- Expansive fit out to suit application including 55sqm of additional floor space
- Captive market with no direct opposition.
- Could be altered to suit a variety of other commercial uses STCA.
- Direct street access to showroom.
- Secure underground parking on title.
- It's all here and more
- Owner selling due to other business interests

For further details &/or an inspection please call the team at Brookes Partners on 9546 8666

Type : Industrial Building Size: 233 sqm

View : https://www.brookes.net.au/sale/nsw/st-g

eorge/south-hurstville/commercial/industri