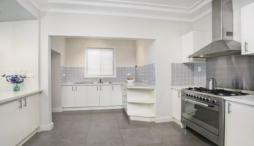

With an emphasis on entertaining, the quality open plan kitchen includes stone benchtops, polyurethane cabinetry, 900mm stainless steel freestanding oven with gas cooktop, canopy range hood and opens onto a large alfresco meals area overlooking the fruit tree lined rear yard and backs directly onto Flynn's Reserve.